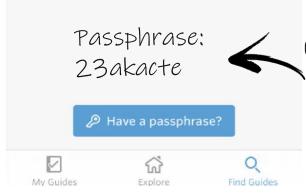

1

Download the guidebook app on your Android, iOS, or web-enabled device.

It looks like this.

2

Open the application and enter in this passphrase under the "Find Guides" tab in the bottom, right-hand corner of your window.

From here you can sign up for sessions, find locations, learn about speakers and vendors, upload photos to share, and ask questions for the conference committee.

| =                       | Home                                      | •        |
|-------------------------|-------------------------------------------|----------|
|                         | ACTE                                      |          |
| 023 AK                  | ACTE Profession Develo                    | pment.   |
| <b>A</b> F              | cample User                               | 2 mins   |
| Job title, Company name |                                           | 2.550    |
| This is an              | example post. Other attendees w           | rill be  |
| able to co              | mment on and like this post!              |          |
|                         |                                           |          |
| 21Ass                   | 2 Comments                                |          |
| Schedule                |                                           | In 9 min |
| 4:30 PM<br>5:30 PM      | Example session user has<br>checked into. |          |
|                         | Session location . 1 70                   |          |
|                         | Mountheastern                             |          |
|                         | View all sessions                         |          |
|                         | cample User                               | 10 mins  |
|                         |                                           | 10 mins  |