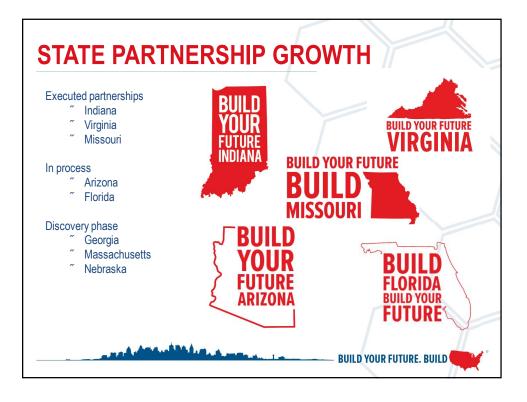

| SALARY                          |          | $\square$                                   |             |                  |
|---------------------------------|----------|---------------------------------------------|-------------|------------------|
| 20                              | 15       | Construction Craft<br>Salary Survey Results |             |                  |
|                                 |          | 1                                           |             |                  |
| Boilermaker                     | \$58,856 | Mobile Crane Operator                       | \$64,843    |                  |
| Commercial Carpenter            |          | Pipefitter                                  | \$59,558    |                  |
| Industrial Carpenter            |