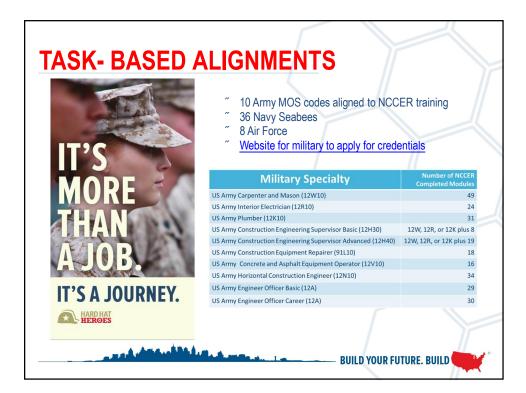

| \$77,535    |                  |
| Insulation Mechanic             | \$52,287 | Welder: Combo                               | \$70,535    |                  |
| Ironworker                      | \$57,196 | Welder: Pipe                                | \$62,509    |                  |
| Mason                           | \$54,860 | Welder: Structural/Fabricator               | \$56,379    |                  |
| Millwright                      | \$64,062 |                                             |             |                  |
|                                 |          |                                             |             |                  |
|                                 |          | Ballus, I and                               | - BUILD YOU | IR FUTURE. BUILD |