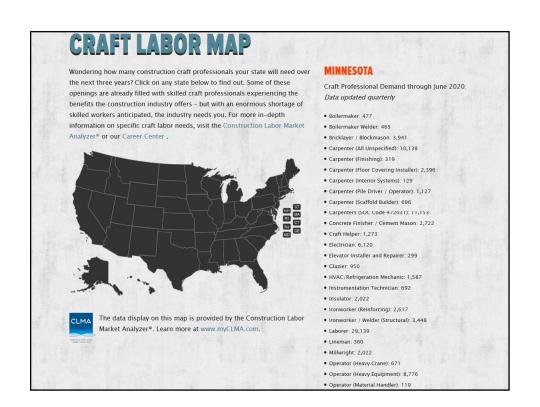

| SALARY                          |          | $\square$                                   |             |                  |
|---------------------------------|----------|---------------------------------------------|-------------|------------------|
| 20                              | 15       | Construction Craft<br>Salary Survey Results |             |                  |
|                                 |          | 1                                           |             |                  |
| Boilermaker                     | \$58,856 | Mobile Crane Operator                       | \$64,843    |                  |
| Commercial Carpenter            |          | Pipefitter                                  | \$59,558    |                  |
| Industrial Carpenter            | \$54,157 | Plumber                                     | \$51,804    |                  |
| Commercial Electrician          | \$57,741 | Power Generation Technician                 | \$70,720    |                  |
| Industrial Electrician          | \$58,537 | Powerline Worker                            | \$70,217    |                  |
| Electronic Systems Technician   | \$61,265 | Project Manager                             | \$88,675    |                  |
| Heavy Equipment Operator        | \$61,091 | Project Supervisor                          | \$77,917    |                  |
| HVAC Technician                 | \$52,026 | Rigger                                      | \$57,122    |                  |
| Industrial Coatings Applicator  | \$56,160 | Scaffold Builder                            | \$47,166    |                  |
| Industrial Maintenance Mechanic | \$57,344 | Sheet Metal Worker                          | \$49,189    |                  |
| Instrumentation Fitter          | \$58,083 | Sprinkler Fitter                            | \$59,072    |                  |
| Instrumentation Technician      | \$67,380 | Tower Crane Operator                        | \$77,535    |                  |
| Insulation Mechanic             | \$52,287 | Welder: Combo                               | \$70,535    |                  |
| Ironworker                      | \$57,196 | Welder: Pipe                                | \$62,509    |                  |
| Mason                           | \$54,860 | Welder: Structural/Fabricator               | \$56,379    |                  |
| Millwright                      | \$64,062 |                                             |             |                  |
|                                 |          |                                             |             |                  |
|                                 |          | Ballus, I and                               | - BUILD YOU | IR FUTURE. BUILD |