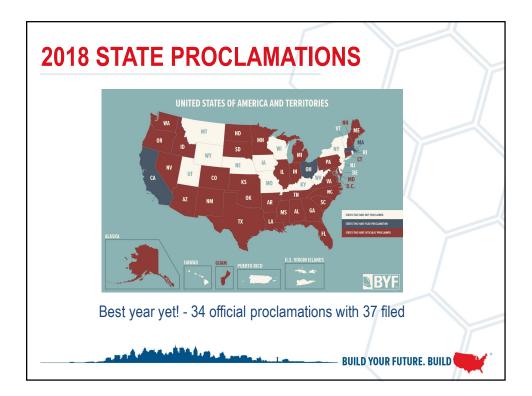

| SALARY                          |          | $\square$                                   |             |                  |
|---------------------------------|----------|---------------------------------------------|-------------|------------------|
| 20                              | 15       | Construction Craft<br>Salary Survey Results |             |                  |
|                                 |          | 1                                           |             |                  |
| Boilermaker                     | \$58,856 | Mobile Crane Operator                       | \$64,843    |                  |
| Commercial Carpenter            |          | Pipefitter                                  | \$59,558    |                  |
| Industrial Carpenter            | \$