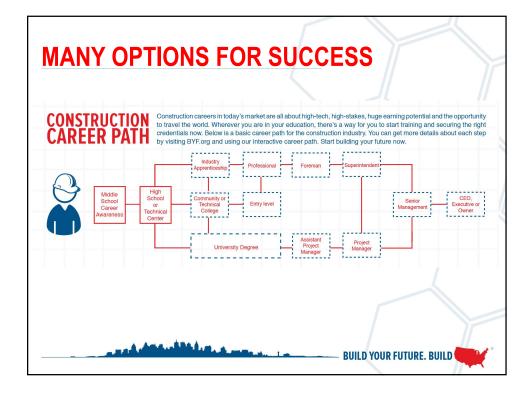

| SALARY                          |          | $\square$                                   |             |                  |
|---------------------------------|----------|---------------------------------------------|-------------|------------------|
| 20                              | 15       | Construction Craft<br>Salary Survey Results |             |                  |
|                                 |          | 1                                           |             |                  |
| Boilermaker                     | \$58,856 | Mobile Crane Operator                       | \$64,843    |                  |
| Commercial Carpenter            |          | Pipefitter                                  | \$59,558    |                  |
| Industrial Carpenter            | \$54